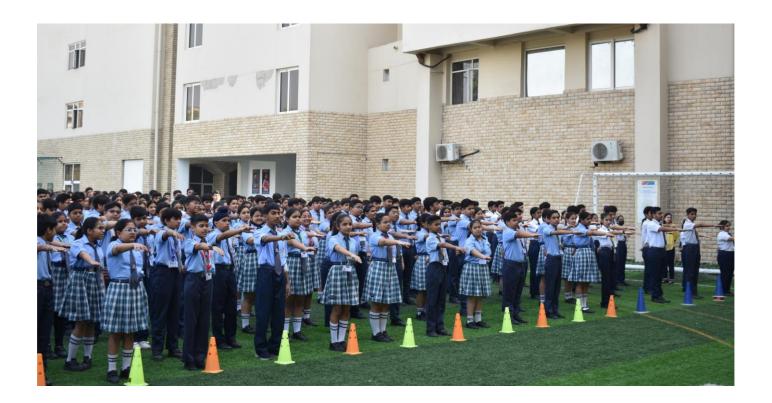

### **Assembly Report**

**THEME:** - Save Earth, Save a life, Save us all

**DATE:- 23 April 2024** 

### **CLASS ON DUTY: XII C**

TEACHER INCHARGE: Mr. Navdeep Singh

| S. NO. | EVENTS              | PARTICIPANTS                 |
|--------|---------------------|------------------------------|
| 1.     | Gayatri Mantra      | School Choir                 |
| 2.     | National Song       | School Choir                 |
| 3.     | Prayer              | School Choir                 |
| 4.     | Event Compering     | Aayush Pokhriyal & Divyanshi |
|        |                     | Kothriyal                    |
| 5.     | Thought for the day | Himanshi                     |
| 6.     | News Headlines      | Bhuvansh Kalra & Aarushi     |
| 7.     | Activity: Quiz      | Ayush & Bhavya               |
| 8.     | School Pledge       | Harshit Chopra               |
| 9.     | School Song         | School Choir                 |
| 10.    | National Anthem     | School Choir                 |