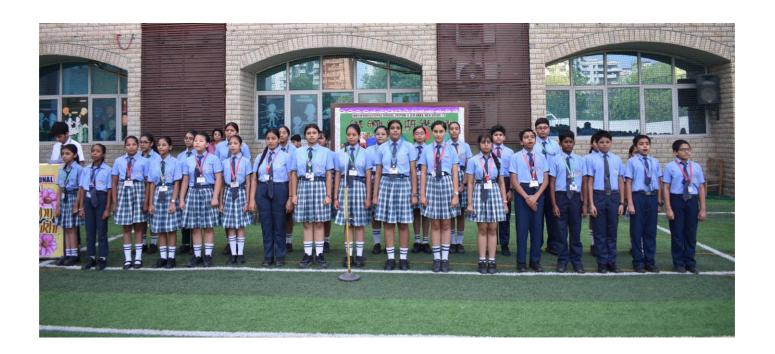

### **Assembly Report**

**THEME:** - Save Earth, Save a life, Save us all

**DATE:- 23 April 2024** 

### **CLASS ON DUTY: XII C**

TEACHER INCHARGE: Mr. Navdeep Singh

| S. NO. | EVENTS              | PARTICIPANTS                 |
|--------|---------------------|------------------------------|
| 1.     | Gayatri Mantra      | School Choir                 |
| 2.     | National Song       | School Choir                 |
| 3.     | Prayer              | School Choir                 |
| 4.     | Event Compering     | Aayush Pokhriyal & Divyanshi |
|        |                     | Kothriyal                    |
| 5.     | Thought for the day | Himanshi                     |
| 6.     | News Headlines      | Bhuvansh Kalra & Aarushi     |
| 7.     | Activity: Quiz      | Ayush & Bhavya               |
| 8.     | School Pledge       | Harshit Chopra               |
| 9.     | School Song         | School Choir                 |
| 10.    | National Anthem     | School Choir                 |