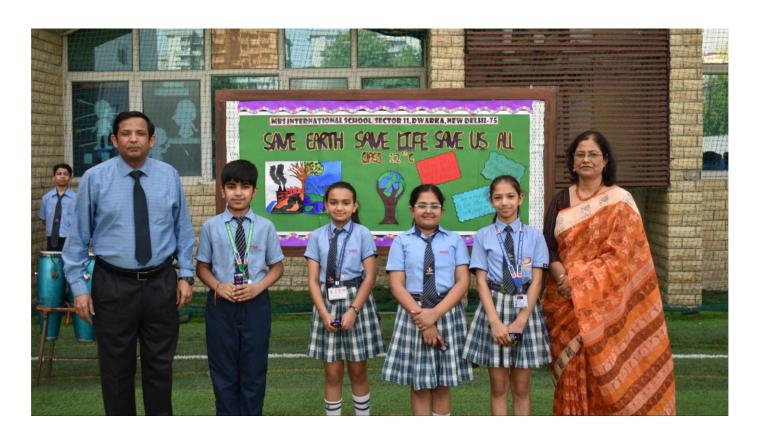

### **Assembly Report**

**THEME:** - Save Earth, Save a life, Save us all

**DATE:- 23 April 2024** 

### **CLASS ON DUTY: XII C**

TEACHER INCHARGE: Mr. Navdeep Singh

| S. NO. | EVENTS              | PARTICIPANTS                 |
|--------|---------------------|------------------------------|
| 1.     | Gayatri Mantra      | School Choir                 |
| 2.     | National Song       | School Choir                 |
| 3.     | Prayer              | School Choir                 |
| 4.     | Event Compering     | Aayush Pokhriyal & Divyanshi |
|        |                     | Kothriyal                    |
| 5.     | Thought for the day | Himanshi                     |
| 6.     | News Headlines      | Bhuvansh Kalra & Aarushi     |
| 7.     | Activity: Quiz      | Ayush & Bhavya               |
| 8.     | School Pledge       | Harshit Chopra               |
| 9.     | School Song         | School Choir                 |
| 10.    | National Anthem     | School Choir                 |