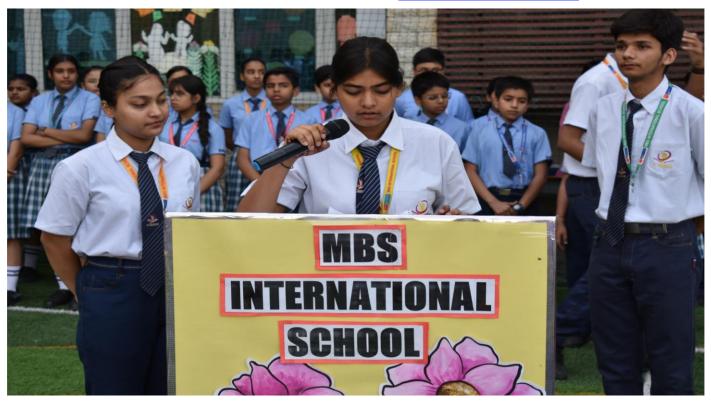

### **Assembly Report**

**THEME:** - Save Earth, Save a life, Save us all

**DATE:- 23 April 2024** 

### **CLASS ON DUTY: XII C**

TEACHER INCHARGE: Mr. Navdeep Singh

| S. NO. | EVENTS              | PARTICIPANTS                 |
|--------|---------------------|------------------------------|
| 1.     | Gayatri Mantra      | School Choir                 |
| 2.     | National Song       | School Choir                 |
| 3.     | Prayer              | School Choir                 |
| 4.     | Event Compering     | Aayush Pokhriyal & Divyanshi |
|        |                     | Kothriyal                    |
| 5.     | Thought for the day | Himanshi                     |
| 6.     | News Headlines      | Bhuvansh Kalra & Aarushi     |
| 7.     | Activity: Quiz      | Ayush & Bhavya               |
| 8.     | School Pledge       | Harshit Chopra               |
| 9.     | School Song         | School Choir                 |
| 10.    | National Anthem     | School Choir                 |