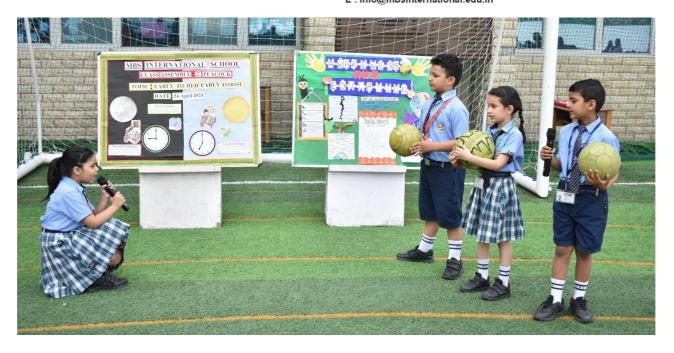

## THEME: - EARLY TO BED EARLY TO RISE

**DATE: - 26 APRIL 2024** 

## **CLASS ON DUTY: II PEACOCK**

TEACHER INCHARGE: MS. RUBAI KALRA

| S. NO. | EVENTS                            | PARTICIPANTS                          |
|--------|-----------------------------------|---------------------------------------|
| 1.     | Gayatri Mantra                    | School Choir                          |
| 2.     | Prayer                            | School Choir                          |
| 3.     | Event Compering                   | Adhira Chhibar, Hitansh Yogi          |
| 4.     | Thought for the day               | Anaysha Rana                          |
| 5.     | News Headlines                    | Raghav Garg, Varnika Arya             |
| 6.     | Activity:                         |                                       |
|        | <ul> <li>Dramatization</li> </ul> | Manas Tripathi, Yashri Bhargav, David |
|        |                                   | Yadav, Aarusha Chrimdhya, Aahana      |
|        |                                   | Pandit, Tejas, Mivaan Datta           |
|        | • Poem                            | Ms. Rubai Kalra                       |
| 7.     | School Pledge                     | Rahul Dhar                            |
| 8.     | School Song                       | School Choir                          |
| 9.     | National Anthem                   | School Choir                          |