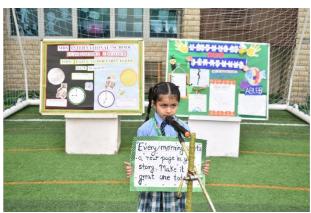

## **CLASS ON DUTY: II PEACOCK**

TEACHER INCHARGE: MS. RUBAI KALRA

| S. NO. | EVENTS                            | PARTICIPANTS                          |
|--------|-----------------------------------|---------------------------------------|
| 1.     | Gayatri Mantra                    | School Choir                          |
| 2.     | Prayer                            | School Choir                          |
| 3.     | Event Compering                   | Adhira Chhibar, Hitansh Yogi          |
| 4.     | Thought for the day               | Anaysha Rana                          |
| 5.     | News Headlines                    | Raghav Garg, Varnika Arya             |
| 6.     | Activity:                         |                                       |
|        | <ul> <li>Dramatization</li> </ul> | Manas Tripathi, Yashri Bhargav, David |
|        |                                   | Yadav, Aarusha Chrimdhya, Aahana      |
|        |                                   | Pandit, Tejas, Mivaan Datta           |
|        | • Poem                            | Ms. Rubai Kalra                       |
| 7.     | School Pledge                     | Rahul Dhar                            |
| 8.     | School Song                       | School Choir                          |
| 9.     | National Anthem                   | School Choir                          |