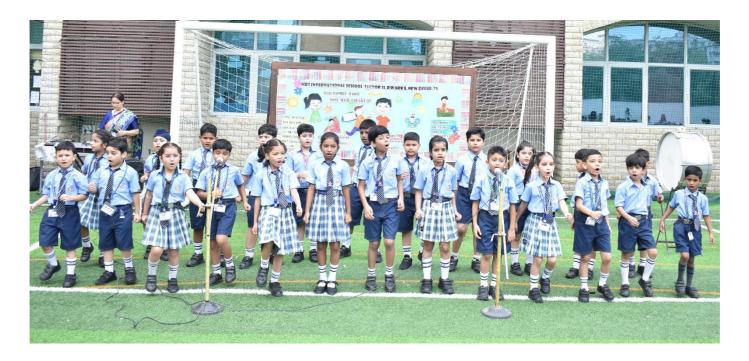

#### TEACHER INCHARGE: MS. SHILPI GUPTA

| S. NO. | EVENTS                               | PARTICIPANTS                                                                                                                                                                                 |
|--------|--------------------------------------|----------------------------------------------------------------------------------------------------------------------------------------------------------------------------------------------|
| 1.     | Gayatri Mantra                       | School Choir                                                                                                                                                                                 |
| 2.     | Prayer                               | School Choir                                                                                                                                                                                 |
| 3.     | Event Compering                      | Reyansh Ahuja, Samaira Jha                                                                                                                                                                   |
| 4.     | Thought for the day                  | Charvik Yadav                                                                                                                                                                                |
| 5.     | News Headlines                       | Aadi                                                                                                                                                                                         |
| 6.     | Activity:<br>• Dance<br>• Discussion | Aarohi Sinha, Apeksha Garg, Charvik Yadav,<br>Kiara Ningthoujam, Mayra Verma, Navaya,<br>Rolly Raghuvanshi, Ruhi Sharma, Leona<br>Yumnam, Yug Pandey<br>Ms. Shilpi Gupta (Class Facilitator) |
| 7.     | School Pledge                        | Lakshay                                                                                                                                                                                      |
| 8.     | School Song                          | School Choir                                                                                                                                                                                 |
| 9.     | National Anthem                      | School Choir                                                                                                                                                                                 |