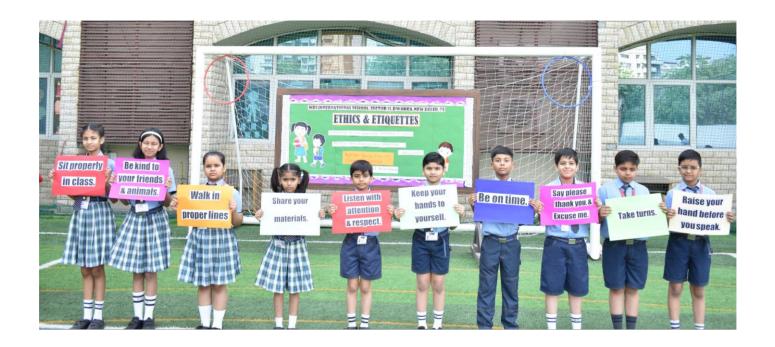

## **THEME: - Ethics and Etiquettes**

# TEACHER INCHARGE: Ms Jyoti Khanijow

| ·      |                      |                                                |
|--------|----------------------|------------------------------------------------|
| S. NO. | EVENTS               | PARTICIPANTS                                   |
| 1.     | Gayatri Mantra       | School Choir                                   |
| 2.     | National Song        | School Choir                                   |
| 3.     | Prayer               | School Choir                                   |
| 4.     | Event Compering      | Daiwik Arya, Ariana Singh                      |
| 5.     | Thought for the day  | Saksham Sharma                                 |
| 6.     | News Headlines       | Arnav Kumar, Shri Saxena,                      |
|        |                      | AnantikaPrabhakar, Devansh Sharma              |
| 7.     | Activity: Poem       | Samaira Singh, Meer, Agampreet, Arnav          |
|        | Placard Presentation | Mathur Kunal,Saksham Sharma                    |
|        |                      | Himank Garakoti, Shivansh Sharma,              |
|        |                      | Ridhi Guher, Aaruhi, Smriddhi Sharma, Ansh,    |
| 0      | G.1 1 D1. 1          | Priyansh, Rudraa Nand Jha, Harsh, Arnav Mathur |
| 8.     | School Pledge        | Hrutvi Aggarwal                                |
| 9.     | School Song          | School Choir                                   |
| 10.    | National Anthem      | School Choir                                   |