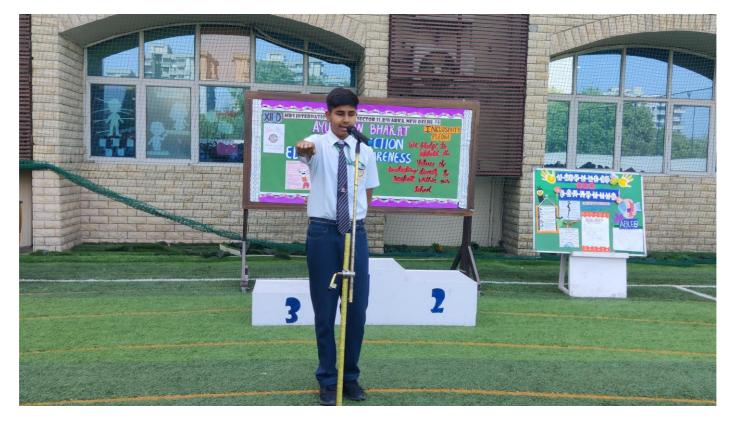

### TEACHER INCHARGE: MS SHINY

| S. NO. | EVENTS              | PARTICIPANTS               |
|--------|---------------------|----------------------------|
| 1.     | Gayatri Mantra      | School Choir               |
| 2.     | National Song       | School Choir               |
| 3.     | Prayer              | School Choir               |
| 4.     | Event Compering     | Arpita Basera, Aayen Billa |
| 5.     | Thought for the day | Manit Singh                |
| 6.     | News Headlines      | Ishu Legha, Yash           |
| 7.     | Activity: Quiz      | Avni Mathur, Jia Sharma    |
| 8.     | School Pledge       | Manmohan Singh             |
| 9.     | School Song         | School Choir               |
| 10.    | National Anthem     | School Choir               |