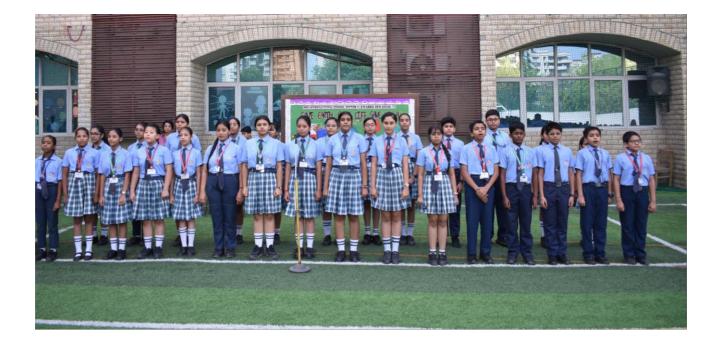

# **THEME: - AYUSHMAN BHARAT DIWAS, DRUG ADDICTION, EDUCATION AND AWARENESS**

#### **DATE:- 30 April 2024**

#### **CLASS ON DUTY: XII D**

### TEACHER INCHARGE: MS SHINY

| S. NO. | EVENTS              | PARTICIPANTS               |
|--------|---------------------|----------------------------|
| 1.     | Gayatri Mantra      | School Choir               |
| 2.     | National Song       | School Choir               |
| 3.     | Prayer              | School Choir               |
| 4.     | Event Compering     | Arpita Basera, Aayen Billa |
| 5.     | Thought for the day | Manit Singh                |
| 6.     | News Headlines      | Ishu Legha, Yash           |
| 7.     | Activity: Quiz      | Avni Mathur, Jia Sharma    |
| 8.     | School Pledge       | Manmohan Singh             |
| 9.     | School Song         | School Choir               |
| 10.    | National Anthem     | School Choir               |